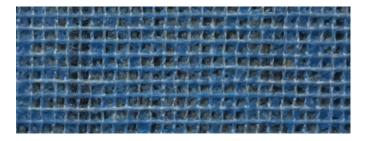

#### UNIQUE HYDRABAK BACKING

Only Marine Tuft carpet is backed with the unique blue acrylic latex *HydraBak*.

*HydraBak* is designed to be porous, so water drains through and away making the inbuilt mold inhibitor most effective with all Marine Tuft carpets.

*HydraBak* enables superior water evaporation and air flow for faster drying. Again helping to prevent mold.