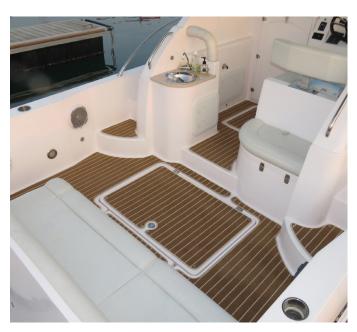

# MARINE TUFT CARPETS

## Teak Colors, Superior Marine Quality

Snapincarpet.com now offers the superior quality of Marine Tuft carpets. Unlike cheaper brands, Marine Tuft is designed to withstand the harshest of nature's elements - sun, rain, wind, chlorine and salt water - while still remaining soft and comfortable underfoot.